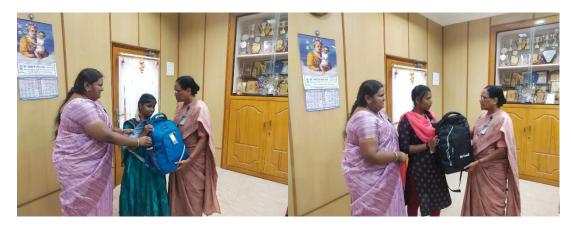

Date: 24.12.2022

On 24.12.22 there was Christmas Celebration. 20 economically backward students were selected and gifts were distributed. The following gifts were given as a package for each student.

- 1. College Bag
- 2. Saree
- 3. Neck Jewellery
- 4. Handkerchief set.
- 5. Bedsheet
- 6. Sweet box

The celebration ended with cake and lunch distribution.