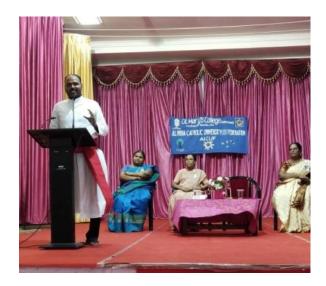

### Date: 28.01.2023

On 28.01.2023, the AICUF Unit conducted an orientation programme on Indian Constitutional Rights and Legal Awareness. Mr. J. Jesu Rajan Dayan, B.A., B.L., and Rev. Fr. Annaraj, State AICUF Advisor addressed the students.