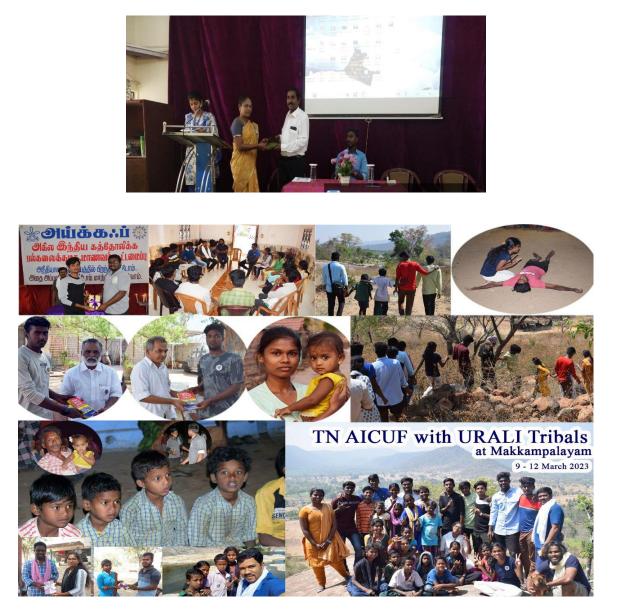

Date: 09. 30.2023

From 9.03.2023 to 12.03.2023, three of our AICUF members attended the Tribal Exposure camp conducted in Makkampalayam, Sathyamangalam. They visited the Urali tribal people and served them.